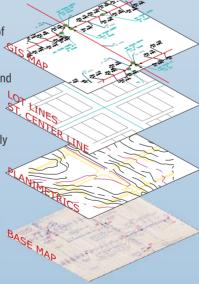

## GIS Data Laver

- Base Map Digitization
- Spatial Feature Creation and Integration
- Tabular Attribute, Data Entry, Linking and Verification

Our services include digitization of geo-spatial features, data extraction of attributes from raster images or paper maps, data entry into database and linking of database to drawing for GIS projects.

Software used for GIS data layer work includes AutoDesk's AutoCAD Map, ESRI's ArcGIS.