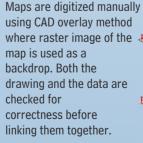

## GIS Data Laver

- Base Map Digitization
- Spatial Feature Creation and Integration
- Tabular Attribute, Data Entry, Linking and Verification

Our services include digitization of geo-spatial features, data extraction of attributes from raster images or paper maps, data entry into database and linking of database to drawing for GIS projects.

Software used for GIS data layer work includes AutoDesk's AutoCAD Map, ESRI's ArcGIS.